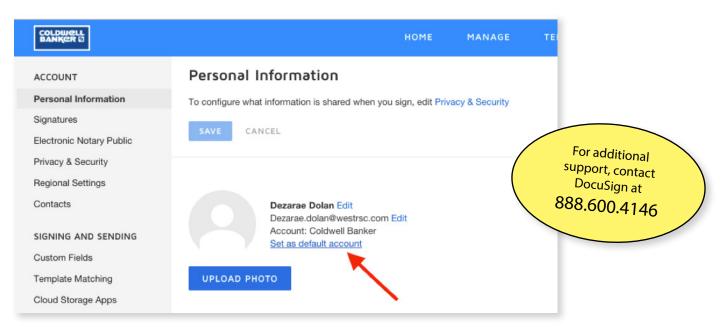

|                                                                     | ×         |
| Coldwell Banker - 38520123          |                         |     |                                         |               |                                                                     | (Default) |
| Coldwell Banker - 23133485          |                         |     |                                         |               |                                                                     |           |
| Coldwei                             | Benkor - 700            | 200 |                                         |               |                                                                     |           |

In "My Preferences," make 23133485 your default account.



# DocuSign





If you do not see the "switch account" option, contact **DocuSign Support at 888.600.4146** and let them know you are now on Coldwell Banker account **#23133485**.

\*\* Please note: if you signed up for your account prior to 2018, you may have a different corporate account number. Email <u>docusign@nrtllc.com</u> to find out which account you are on.

#### I forgot my password. How do I retrieve it?

Email docusign@nrtllc.com for a password reset.

#### How do I access DocuSign?

Visit https://www.docusign.net/

#### How do I get a refund for my individual paid account?

Contact DocuSign Support at 888.600.4146 to request a refund.

#### How can I change the email address associated with my account?

For instruction, visit <u>https://support.docusign.com/en/guides/ndse-user-guide-change