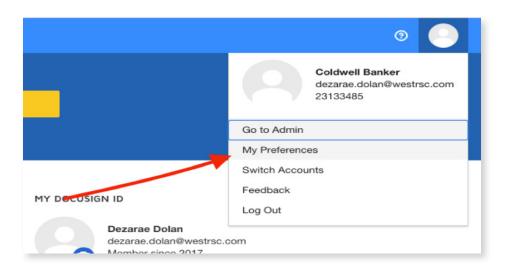

### My account shows I have no envelopes left to send. What do I do?

Make sure you are logged in to account **#23133485**. In the upper right-hand corner, click on the profile icon. If 23133485 does not show below your email address, select "switch accounts" and then click on 23133485.

In "My Preferences," make 23133485 your default account.